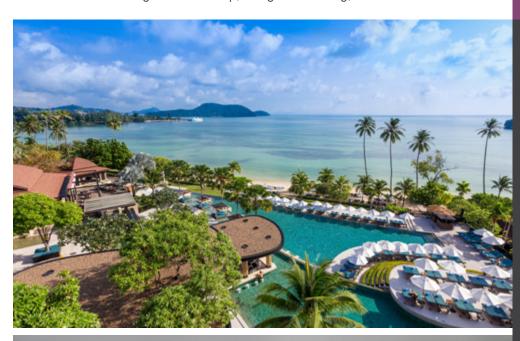

## ABSOLUTE BEACHFRONT PRIVACY

Pullman Phuket Panwa Beach Resort offers a blend of luxury and tranquility with its private beach and stunning Andaman Sea views, just 45 minutes from Phuket International Airport and 15 minutes from Phuket Town. The resort's signature Tamarind restaurant, ranked among the top 10 in Phukry by Trip Advisor, the resort promises an exceptional dining experience. Guests can also participate in complimentary sustainability activities, reflecting the hotel's commitment to protecting nature such as Bamboo Shark feeding and workshop, Seagrass Planting, and Marine Walk.